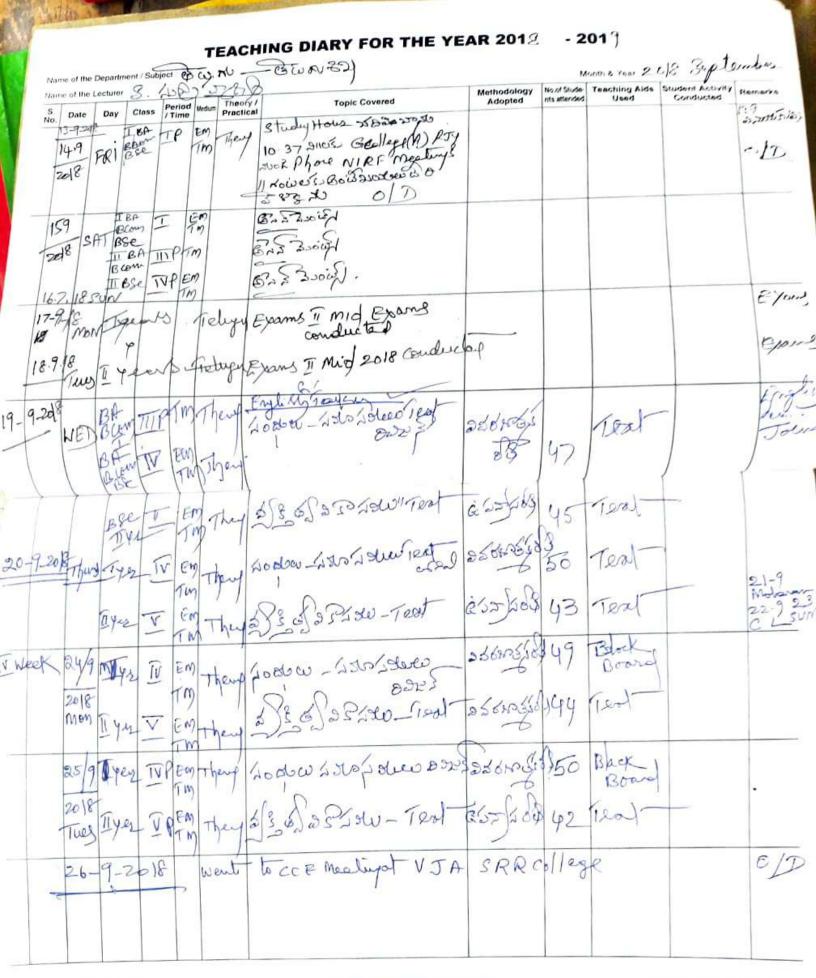

### TEACHING DIARY FOR THE YEAR 2018 - 2019

Name of the Department / Subject Name of the Lecturer

Month & Year S. No. Period / Time Theory / Practical Date Day Class Medium Methodology No.of Stude **Topic Covered** Teaching Alds Student Activity Adopted nts attended Remarks BSE Used Conducted EM 14-6 Thus SOBA Auserni heor 15 in 26825 GBPU36 SOUN 2018 Text 83 6 BA T BLew - Hoter craw SW Boo IM NOAN 24 568751 00 GLORINS 2.003 B 6 83 15-6 BSC T En respected 205 FRI Kes Lee 24 12018 100 KM SOFP BA Test m Them 11 Blow AU 00 2600 5-1.05 KB94 ev Dates LOK 2 Boo 16-20 6-1 0 to 61 NA EM 18-6 BSE T 2000000000 MON TA 23 2018 BA Tents G P. Calo 12184 233083635" TI Im BLOW They 3 8 ip 1300 LEATING 27 36 3960 19-6 En Lues BSE T 22 Saj 10 2020 202 Slo R 20 2 12018 Th lea BA dS 24 BLANN Th TL 220 Boot 55 25 20 20-6 BSC T EP WET orn Kando 320 m 20 5013 BA ens TI F.COW) 近 22 24 585382 1200 Bon A Gov 2 A CO JU C AN Atte O.D 18 CI 6-2 huch da CIL BSE 10 Port T 5 62-6 tr 24 Pal loge 12 FRI 120 BA 2018 10 pers 56 3 TV m BLOW R.C. 12 Potitul 11 to BSR EW) 2 23-6 Dour T There SAT GWA 3213 TWO 1212 2018 BA 12 forms fing R13 1. to 27 11) Im 6 a The 60 BLOW 2018 Sun 24-6 0-18-15 23 Poems 22 EM B BSE T 25-6 Theo 12/8 1 m MOH BA 5252553300 18 523 Poemb 2018 28 Gar Red 11 BLOW 110 A-ge 14

### TEACHING DIARY FOR THE YEAR 201 - 201

| Name of the            |                 | vent / Subj | ject .             | T           | EAC    | HING DI                                      | ARY FO                                   | DR THE                               | YEA            | R 201                    |            |               |                               |        |
|------------------------|-----------------|-------------|--------------------|-------------|--------|----------------------------------------------|------------------------------------------|--------------------------------------|----------------|--------------------------|------------|---------------|-------------------------------|--------|
| Name of the<br>S. Date | Day             | Class       | Period<br>/ Time   | Medium      | Theory | y/                                           | Topic Cov                                | ered                                 | T              | Methodology<br>Adopted   |            | Teaching Aids | Student Activity<br>Conducted | Remark |
| An-6<br>Friest         | These           | BSC         | I                  | 210         | There  | , 500,00 he<br>500,00 he                     |                                          | <i>v</i>                             |                |                          | 2-4<br>2-9 | Leat<br>Book  | Conducted                     |        |
| 28.6<br>2018           | JED EA<br>B CO  | 11          |                    | m<br>m<br>m | hang   | อาร์บุระดอง<br>อาร์บุระดอง                   | 6 - 296<br>6 - 296                       | 34 Roems                             | 6              | elon fadd                | 24<br>27   | Test<br>Buok  | _                             | ,      |
| 9-6 thu                | ns              |             |                    |             |        | O.D-Co<br>Vidio com<br>college R.<br>Room S. | pren-3<br>bren-3<br>ty varte<br>as 3 2 9 | to 5 Grv<br>to 5 Grv<br>tal class    | F              |                          | 2          | Ferst.        |                               | 0:     |
| -16 FRI                | BSR<br>BA<br>BU | F. E        | EM)<br>TM)<br>(In) | The         | my =   | ราชสารสา<br>สารสบสารสา                       | б0 — 31<br>360 — 3                       | €)36 <i>Ps</i> e<br>3536 <i>P</i> se | 70<br>mja<br>2 | 27568<br>(275-83<br>18-6 | 25<br>28-  | Teal<br>Book  | F,                            |        |
|                        |                 |             |                    |             |        |                                              |                                          |                                      |                |                          |            |               |                               |        |
|                        |                 |             |                    |             |        |                                              |                                          |                                      |                |                          |            |               |                               |        |
|                        |                 |             |                    |             |        |                                              |                                          |                                      |                |                          |            |               |                               |        |
|                        |                 |             | 1                  |             |        |                                              |                                          |                                      |                |                          |            |               |                               |        |