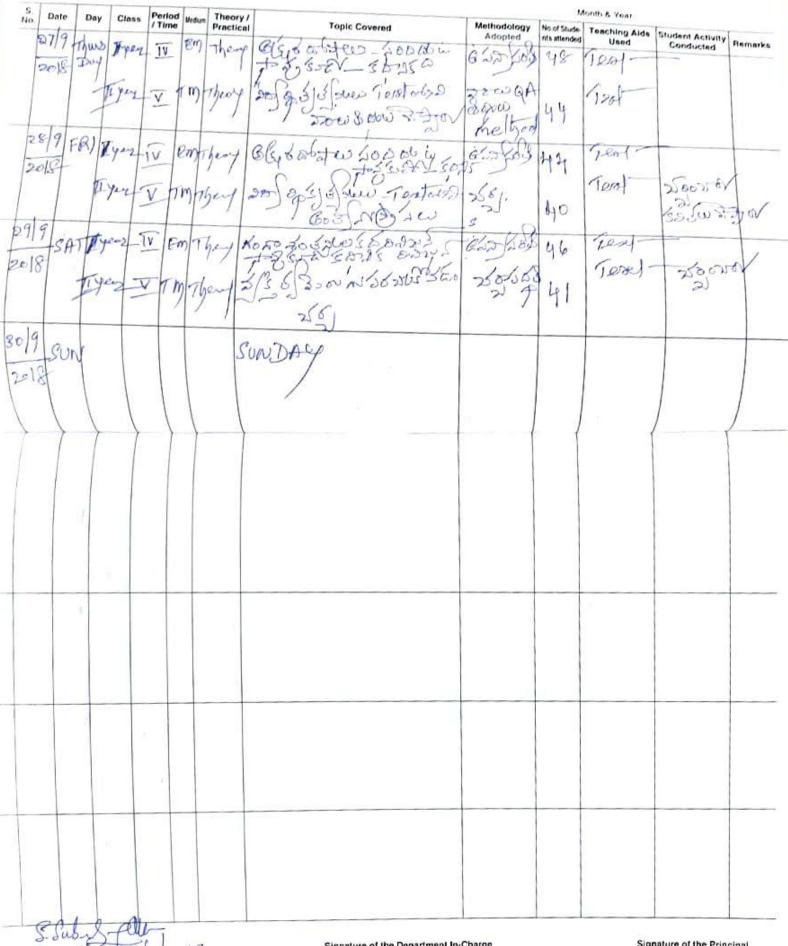

Signature of the Lecturer

Signature of the Department In-Charge

PRINCIPAL 30/6/ SIGNARE DASPERTON

S.

| Name of the Department / Subject<br>Name of the Lecturer S' Su              |                                       | HING DIARY FOR TH                                                                                                            | IE YEAR 2018                            |              | 101 1 1       | uly-18           | 2-       |
|-----------------------------------------------------------------------------|---------------------------------------|------------------------------------------------------------------------------------------------------------------------------|-----------------------------------------|--------------|---------------|------------------|----------|
|                                                                             | riod Vedum Theor<br>Ime Vedum Practic | ×/1                                                                                                                          | Methodology                             | No.of Stude- | Teaching Aids | Student Activity | Remark   |
| Zels MON MA 2000<br>Zels MON MA 2000<br>Eyer<br>Blow<br>BA-TU               | E EM There                            |                                                                                                                              | 0                                       | 27<br>28     | Used          | Conducted        |          |
| 3-7<br>Twes max TP<br>Del P Twes MAX TP<br>Bac TP<br>Bac TP<br>Bac TV       | Tro Theney                            | 2000 0 20 - 20 2 20 - 20 20 - 20 20 - 20 20 - 20 20 - 20 20 - 20 20 - 20 20 - 20 20 - 20 20 20 20 20 20 20 20 20 20 20 20 20 |                                         | 26<br>30     | Test          |                  |          |
| Doll Wed BAGON I<br>IY2<br>BABON<br>BSE TVPT                                |                                       | Bereral Introduction class                                                                                                   | 402620 88<br>Q.A.<br>a. 67 / 28 g       | 20           |               |                  |          |
| -7 Thurs BSE<br>BABLON IP E<br>I 402 IP T<br>BABLON<br>BSE WP               | m Theny to                            | ereral Introduction cla<br>550-Equin - 555000 8875                                                                           | Q.A.                                    | 25           | /             |                  |          |
| 6/7 FRI BABLONA 7                                                           | Em<br>Tm)<br>m<br>m                   | 0.D                                                                                                                          | -                                       |              |               |                  | 0.7<br>V |
| 2 SAT BSET IP IN<br>BADDON IP TO<br>IS ILYNI<br>BSE IVP EN<br>BABDON IVP EN | Theny (55                             | のからようらな - くらんののちょう                                                                                                           | \$2 as= 538.                            | 45           |               |                  |          |
| 7 MON I TWY                                                                 | Theory at a                           | ~~~~~~~~~~~~~~~~~~~~~~~~~~~~~~~~~~~~~~~                                                                                      | a 2 2 2 2 2 2 2 2 2 2 2 2 2 2 2 2 2 2 2 | 18<br>52     |               |                  |          |
| 000-                                                                        | Theory Sy                             | 110000 - 5300 200 0 1000 00 000                                                                                              | 2 00                                    | 55           |               |                  |          |

| A                  | -                       | TEACHIN    | IG DIARY FOR THE                                                                           | YEAR 2018                               | - 201       | 19        |                                                                                                                 |                      |
|--------------------|-------------------------|------------|--------------------------------------------------------------------------------------------|-----------------------------------------|-------------|-----------|-----------------------------------------------------------------------------------------------------------------|----------------------|
|                    | epartment / Subject     |            |                                                                                            |                                         |             |           | 10                                                                                                              |                      |
| Name of the Let    | oturor S. Subra         |            | - 1                                                                                        | Methodology I                           |             | A Year Je | and a second light of the second s |                      |
| S Date             | Day Class Period        | Prochen    | Topic Covered                                                                              | Adopted                                 | is attended | Used      | Conducted                                                                                                       | Remarks              |
| 22-7-7-18 5        | N BADON                 | Theory     | tono-any-Nove such sig                                                                     |                                         |             | reat      |                                                                                                                 |                      |
| Wit 2018           | OF PLAN TUP             | Theory h.  | ంగా నంతనులుకట్టి - నష్టంత                                                                  | l explade                               | 52          | Teal      |                                                                                                                 |                      |
| 24.7 Two           | BSET TOP                | Theory tes | inter property - to store it                                                               |                                         | 53 .        | Terrel -  |                                                                                                                 |                      |
| 2018               | BSE BLOWN IV P          | Theory "S  | als_nuere                                                                                  | ess field                               | 55          | Terel     |                                                                                                                 |                      |
|                    | BA BUT TIP              |            | WAU 25 af - Test-P.                                                                        |                                         |             | Teral     |                                                                                                                 |                      |
| 2018               | BABIEN TYP              | They 53    | S- NO ED 2-5 KS" Treset<br>Mordent                                                         | bety a stady                            | 3 56        | Tend      |                                                                                                                 |                      |
| 26-7 Thurs         | BSETT TIP<br>BA BLOW    | Themp Bi   | JAU 2501 - Teal Pro                                                                        | -                                       | \$ 53       | Teat      | -                                                                                                               |                      |
| 201-               | BSE IVP                 | Thenp S:   | 55- 1002のた"                                                                                | é appag                                 | 50          | Teal      | 1                                                                                                               |                      |
| [ m                | BCC2 TIP<br>BA-<br>BLOM | Theory 3   | was and - Teset &                                                                          | me asshed                               | 57          | Tea       | 1                                                                                                               |                      |
|                    | BSE IVP<br>BLUM         |            | SE-HENE.                                                                                   | \$ 2> frack                             |             | Text      |                                                                                                                 |                      |
| 28/7 SAT           | DSE II<br>BABLON THP    | Theory B   | who assay - Treat P.                                                                       | mere Rissis                             | \$ 56       | Teal      |                                                                                                                 |                      |
| 2018               | BABLEM IVP              | They 11/   | WAD 25 by _ Terat P.<br>Loduw _ No'n Je No a<br>Loduw _ No'n Je No a<br>Loduw _ Nor-our al | 5 2 2 2 2 2 2 2 2 2 2 2 2 2 2 2 2 2 2 2 | jes 50      | Tex       | 1-                                                                                                              |                      |
|                    | BSETT                   | 0.         |                                                                                            |                                         |             |           |                                                                                                                 |                      |
| 2018 MON           | BAD                     |            |                                                                                            |                                         |             |           |                                                                                                                 |                      |
| 31/7/18 -          | She                     | 0:         | D                                                                                          |                                         |             |           |                                                                                                                 |                      |
|                    |                         |            |                                                                                            |                                         |             |           |                                                                                                                 |                      |
|                    |                         |            |                                                                                            |                                         |             |           |                                                                                                                 |                      |
|                    |                         |            |                                                                                            |                                         |             |           | 3. Lub                                                                                                          | for                  |
| signature of the I | ectiviter all           | u          | Signature of the Dep                                                                       | artment In-Charge                       |             |           | GOVERNME                                                                                                        | RINCIPAL<br>M Degree |