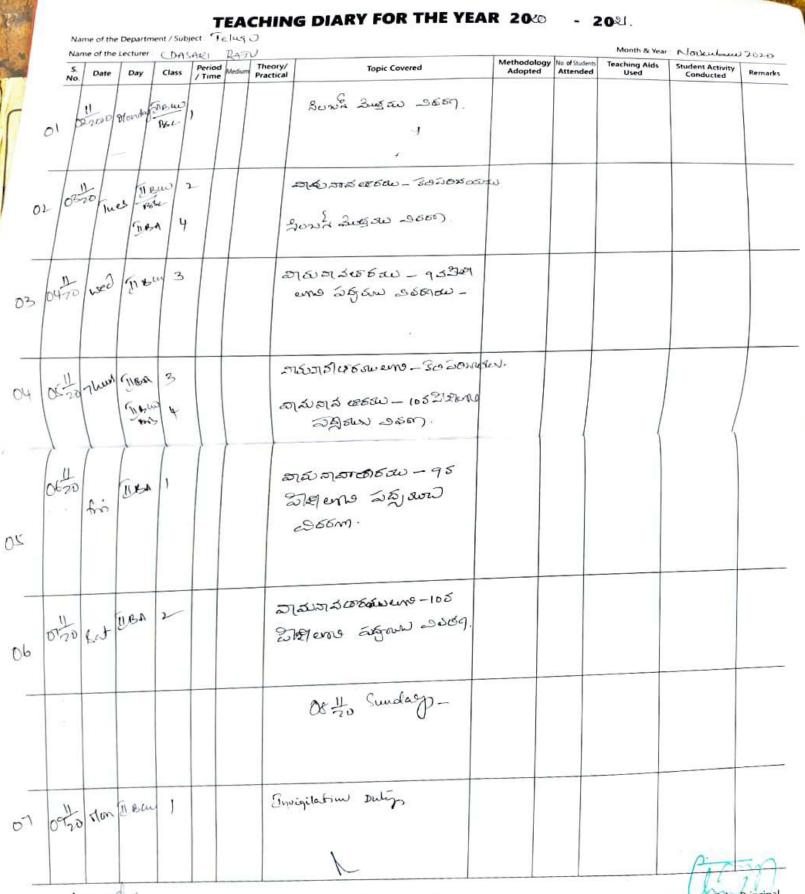

|                                          |              |                          |                  |                    |
|    |               |                       |               |                 |                 |                                       |                                                  |                                          |              |                          |                  |                    |
|    |               |                       |               |                 |                 |                                       |                                                  |                                          |              |                          |                  |                    |



Signature of the Department In-Charge

#### TEACHING DIARY FOR THE YEAR 20 20 -

|        | Name of I | the Depar<br>the Lecture<br>te   Day | r Class | ). Lo | r | Theory |                                                                                                               | Methodology<br>Adopted | No. of Students<br>Attended | Teaching Aids<br>Used | Student Activity<br>Conducted | Remarks |
|--------|-----------|--------------------------------------|---------|-------|---|--------|---------------------------------------------------------------------------------------------------------------|------------------------|-----------------------------|-----------------------|-------------------------------|---------|
| 0      | No. Dat   | 1                                    | man